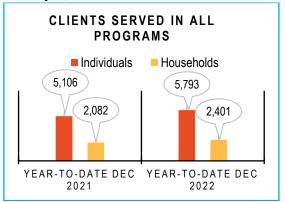

# NRCA BOARD REPORT July 1, 2022—December 2022

% Change FY 2022 to FY 2023 # Individuals: ↑14%

# Households: **1**5%

NUTRITION

**EMERGENCY FOOD** was distributed to **1,378** individuals in **675** families.

**FLOYD BACKPACK** provided **2,184** food bags to **155** students in **95** families.